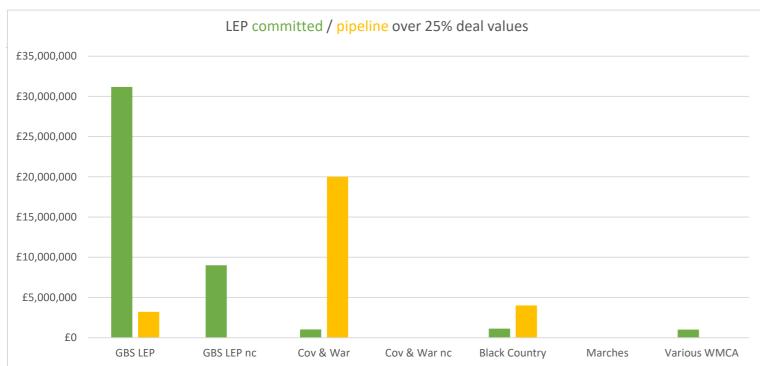

#### WMCA RIF - Dashboard

Geography of committed deal values - committed / pipeline over 25%

| Birmingham  | Solihull |
|-------------|----------|
| £31,170,000 | £0       |
| £3,200,000  | £0       |

| Cannock | Redditch | Tamworth   | Lichfield |  |
|---------|----------|------------|-----------|--|
| £0      | £0       | £9,000,000 | £0        |  |
| £0      | £0       | £0         | £0        |  |

#### Coventry

£1,021,429

£20,000,000

| 120,000,000    |            |           |              |         |
|----------------|------------|-----------|--------------|---------|
| N Warwickshire | Nuneaton   | Rugby     | Stratford    | Warwick |
| £0             | £0         | £0        | £0           | £0      |
| £0             | £0         | £0        | £0           | £0      |
| Walsall        | Dudley     | W'hampton | Sandwell     |         |
| £0             | £1,120,000 | £0        | £0           |         |
| £0             | £0         | £0        | £4,000,000   |         |
| Telford        | Shropshire |           | Various WMCA |         |
| £0             | £0         |           | £1,000,000   |         |
| £0             | £0         |           | £0           |         |
|                |            |           |              |         |