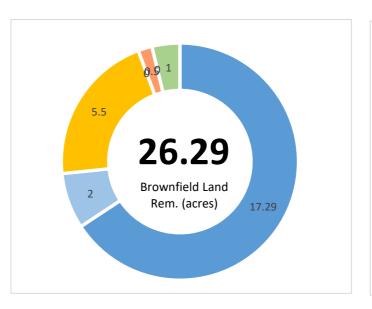

| Live outputs | Transaction | Jobs Created | Brownfield Land - Acres | Homes Created | Com. Space sq ft | Business Rates pa | Loan Amount Drawn Amount |
|--------------|-------------|--------------|-------------------------|---------------|------------------|-------------------|--------------------------|
|              | 7           | 58           | 26                      | 1,092         | 11,040           | £0                | £37,971,429 £6,169,374   |
|              |             |              |                         |               |                  |                   |                          |
| Repaid       | Transaction | Jobs Created | Brownfield Land - Acres | Homes Created | Com. Space sq ft | Business Rates pa | Loan Amount              |
|              | 2           | 87           | 1                       | 40            | 0                | £0                | £5,340,000               |
|              |             |              |                         |               |                  |                   |                          |
| Total        | Transaction | Jobs Created | Brownfield Land - Acres | Homes Created | Com. Space sq ft | Business Rates pa | Loan Amount              |
|              | 9           | 145          | 26                      | 1,132         | 11,040           | £0                | £43,311,429              |
|              |             |              |                         |               |                  |                   |                          |