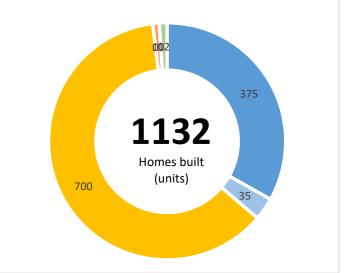

| Live outputs | Transaction | Jobs Created | Brownfield Land - Acres | Homes Created | Com. Space sq ft | Business Rates pa | Loan Amount Drawn Amount |
|--------------|-------------|--------------|-------------------------|---------------|------------------|-------------------|--------------------------|
|              | 7           | 58           | 26                      | 1,092         | 11,040           | £0                | £37,971,429 £6,169,374   |
|              |             |              |                         |               |                  |                   |                          |
| Repaid       | Transaction | Jobs Created | Brownfield Land - Acres | Homes Created | Com. Space sq ft | Business Rates pa | Loan Amount              |
|              | 2           | 87           | 1                       | 40            | 0                | £0                | £5,340,000               |
|              |             |              |                         |               |                  |                   |                          |
| Total        | Transaction | Jobs Created | Brownfield Land - Acres | Homes Created | Com. Space sq ft | Business Rates pa | Loan Amount              |
|              | 9           | 145          | 26                      | 1,132         | 11,040           | £0                | £43,311,429              |
|              |             |              |                         |               |                  |                   |                          |