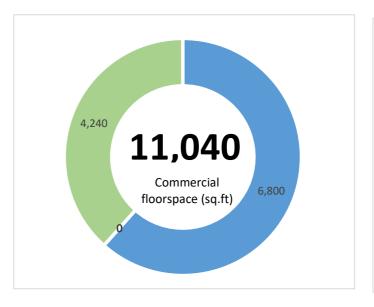

| Live outputs | Transaction | Jobs Created | Brownfield Land - Acres | Homes Created | Com. Space sq ft | Business Rates pa | Loan Amount Drawn Amount |
|--------------|-------------|--------------|-------------------------|---------------|------------------|-------------------|--------------------------|
|              | 7           | 58           | 26                      | 1,092         | 11,040           | £0                | £37,971,429 £6,169,374   |
|              |             |              |                         |               |                  |                   |                          |
| Repaid       | Transaction | Jobs Created | Brownfield Land - Acres | Homes Created | Com. Space sq ft | Business Rates pa | Loan Amount              |
|              | 2           | 87           | 1                       | 40            | 0                | £0                | £5,340,000               |
|              |             |              |                         |               |                  |                   |                          |
| Total        | Transaction | Jobs Created | Brownfield Land - Acres | Homes Created | Com. Space sq ft | Business Rates pa | Loan Amount              |
|              | 9           | 145          | 26                      | 1,132         | 11,040           | £0                | £43,311,429              |
|              |             |              |                         |               |                  |                   |                          |