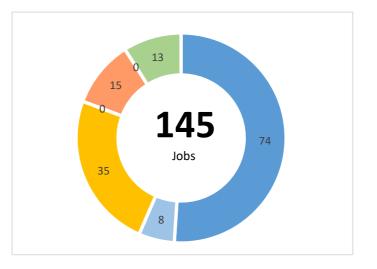

| Live outputs | Transaction | Jobs Created | Brownfield Land - Acres | Homes Created | Com. Space sq ft | Business Rates pa | Loan Amount Drawn Amount |
|--------------|-------------|--------------|-------------------------|---------------|------------------|-------------------|--------------------------|
|              | 7           | 58           | 26                      | 1,092         | 11,040           | £0                | £37,971,429 £6,169,374   |
|              |             |              |                         |               |                  |                   |                          |
| Repaid       | Transaction | Jobs Created | Brownfield Land - Acres | Homes Created | Com. Space sq ft | Business Rates pa | Loan Amount              |
|              | 2           | 87           | 1                       | 40            | 0                | £0                | £5,340,000               |
|              |             |              |                         |               |                  |                   |                          |
| Total        | Transaction | Jobs Created | Brownfield Land - Acres | Homes Created | Com. Space sq ft | Business Rates pa | Loan Amount              |
|              | 9           | 145          | 26                      | 1,132         | 11,040           | £0                | £43,311,429              |
|              |             |              |                         |               |                  |                   |                          |